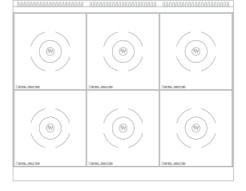

### INDUCTIONHOB

6 induction rings each 3kW

Adjustment range 200 - 3000W

Constant temp facility range 60 − 240°C □