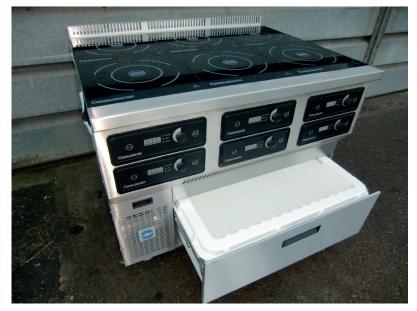

# THE CONTROL INDUCTION COOLCOOK STOVE INCLUDES HIGH EFFICIENCY REFRIGERATION AND COOKING FACILITIES IN ONE CONVENIENT UNIT.

The 6 ring induction hob provides fast, clean cooking using power only when a pan is placed on the vitro-ceramic glass surface. With over 90% of the power used generating heat in the pan itself, rather than the hob surface, this is the most energy efficient pan cooking technology available.

The hob is integrated with an Adande award winning refrigeration unit. The drawer storage technology ensures that cold air does not escape when food is being removed so keeping food at the optimum temperature and minimising energy usage.

### INDUCTIONHOB

6 induction rings each 3kW

Adjustment range 200 - 3000W

Constant temp facility range 60 − 240°C □

### REFRIGERATIONDRAWER

Storage capacity 4 x 1/1 (100) GN

Temperature flexibility -22°C to +15°C

Maximum drawer loading 40kg